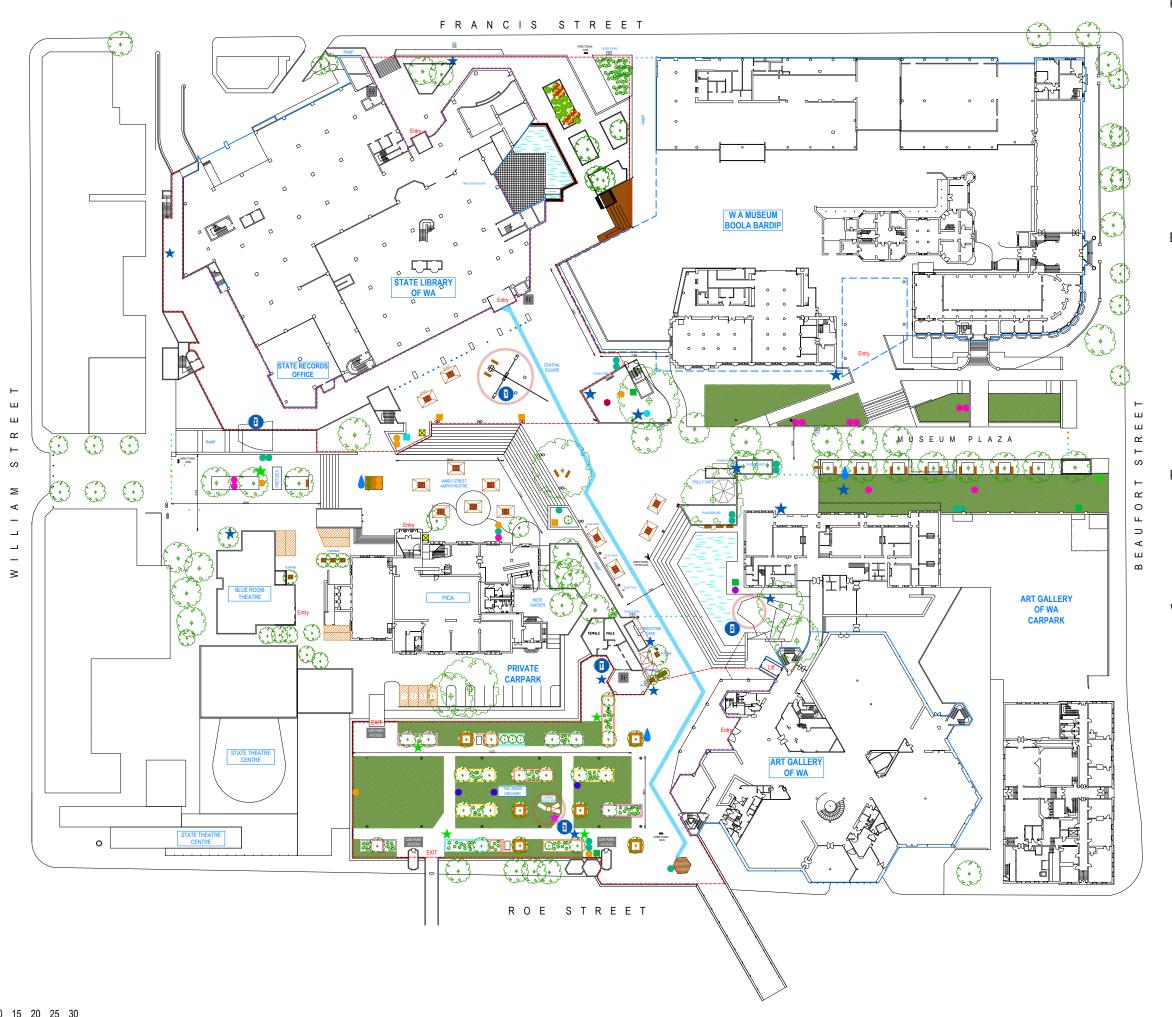

KEY

TACTILE WALKWAY - DISABLED ACCESS TO BE MAINTAINED (NO PARKING, OBSTRUCTION OR INFRASTRUCTURE)

5 METRE RADIUS EXCLUSION ZONE

· · · · BOLLARDS

RETRACTABLE BOLLARDS

PUBLIC TOILETS

CAR PARK LIFT ACCESS

----- DENOTES EXTENT OF SUSPENDED SLABS

SERVICE BAY

DESIGNATED SERVICE BAY

## ELECTRICAL SERVICES KEY

- 10 AMP GENERAL PURPOSE OUTLET
- 15 AMP GENERAL PURPOSE OUTLET
- 32 AMP 3 PHASE OUTLET
- 32 AMP 3 PHASE OUTLET ON LIGHT POLE
   (NOTE:- ONLY ACTIVE WHEN LIGHTS ARE ON)
- 32 AMP 3 PHASE OUTLET & 4 x 15 AMP
- 32 AMP 3 PHASE OUTLET & 4 x 10 AMP
- 32 AMP 3 PHASE OUTLET & 2 x 15 AMP IN LOCK BOX
- ELECTRICAL DB OR CONTROL BOARD
- EVENT FEED
- LIGHT POLE WITH GPO OUTLETS
- LIGHT CONTROLS

## PUBLIC ART

- GATE 2: COALESCE AKIO MAKIGAWA
- 2 UNTITLED STUART GREEN
- BETWEEN 1979-1980 CLEMENT MEADMORE

## WATER SERVICES

- TAP WITH REMOVABLE HANDLE
  (LOCATED IN GROUND AND ON WALL)
- INGROUND QUICK COUPLING
  (SERVICED FROM VALVE IN URBAN ORCHARD SERVICE PIT)
- TAPS WITH REMOVABLE HANDLES
  (SERVICED FROM VALVE IN URBAN ORCHARD SERVICE PIT)
- REMOVABLE WATER FOUNTAIN