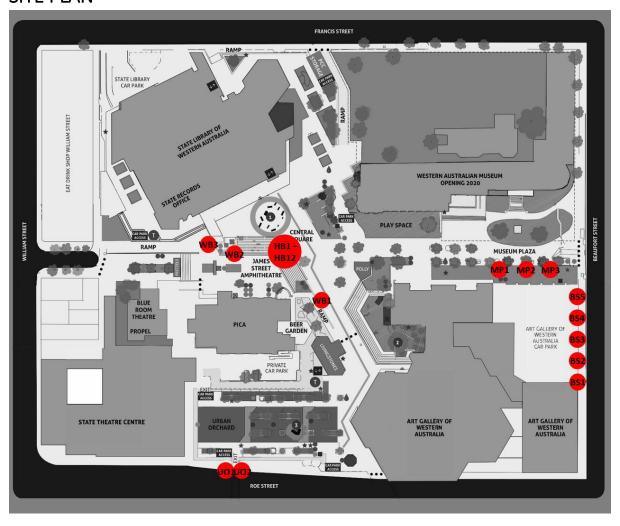

|

#### Museum Plaza Banner

| SITE | LOCATION                       | SIZE (W X H) CM                  |
|------|--------------------------------|----------------------------------|
| MP1  | Museum Plaza – Art Gallery     | Not available for hire 455 x 220 |
| MP2  | Museum Plaza – Centre          | 320 x 215                        |
| MP3  | Museum Plaza – Beaufort Street | 320 x 215                        |

#### 2.2 ONLINE MAPS

To view online maps of each location, please click on the link below. These maps should be used as a guide only.

- Wall Banners 1
- Wall Banners 2
- Wall Banners 3
- Hanging Banners
- Urban Orchard
- Beaufort Street
- Museum Plaza



### 2.3 BANNER IMAGES

#### WB1



WB3



UO1 – UO2



MP1 – MP3



#### WB2



HB1 - 12



BS3 - BS5



# 3. SITE PLAN



# 4. MORE INFORMATION

More information about the Arts and Culture Trust, Perth Cultural Centre Banner Program can be found by contacting the Place Activation Officer by email, telephone or via the website.

Email: pccevents@artsculturetrust.wa.gov.au

Phone: 08 9427 3364

Website: www.artsculturetrust.wa.gov.au