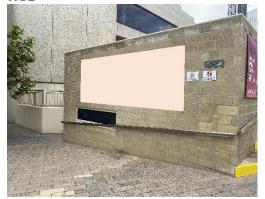

#### WB1

WB3

UO1 – UO2

MP1 – MP3

#### Wall Banners

| SITE | LOCATION                                       | SIZE (W X H) CM       |
|------|------------------------------------------------|-----------------------|
| WB1  | Central square ramp fence (8 panels)           | 100 X 400 – per panel |
| WB2  | James Street amphitheatre entrance (Fiji wall) | 507 x 160             |
| WB3  | Amphitheatre stairs Entrance (Fiji wall)       | 448 x 160             |