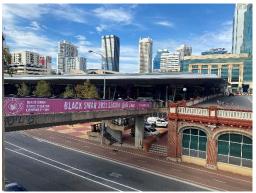

#### **Roe Street**

| SITE | LOCATION                                 | SIZE (W X H) CM |
|------|------------------------------------------|-----------------|
| UO1  | Urban orchard to horseshoe bridge – East | 1900 x 90       |
| UO2  | Urban orchard to horseshoe bridge – West | 1900 x 90       |

#### WB1

WB3

UO1 – UO2

MP1 – MP3