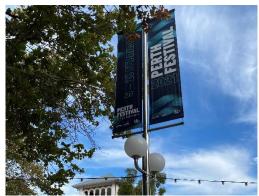

#### WB2

HB1 - 12

BS3 - BS5

#### **Hanging Banners**

| SITE       | LOCATION                                | SIZE (W X H) CM |
|------------|-----------------------------------------|-----------------|
| HB1 – HB12 | James St Amphitheatre (12 double sided) | 83 x 354        |