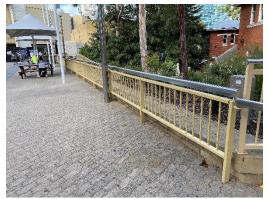

#### Wall Banners

| SITE | LOCATION                                       | SIZE (W X H) CM       |
|------|------------------------------------------------|-----------------------|
| WB1  | Central square ramp fence (8 panels)           | 100 X 400 – per panel |
| WB2  | James Street amphitheatre entrance (Fiji wall) | 507 x 160             |
| WB3  | Amphitheatre stairs Entrance (Fiji wall)       | 448 x 160             |

#### WB1

WB3

UO1 – UO2

MP1 – MP3